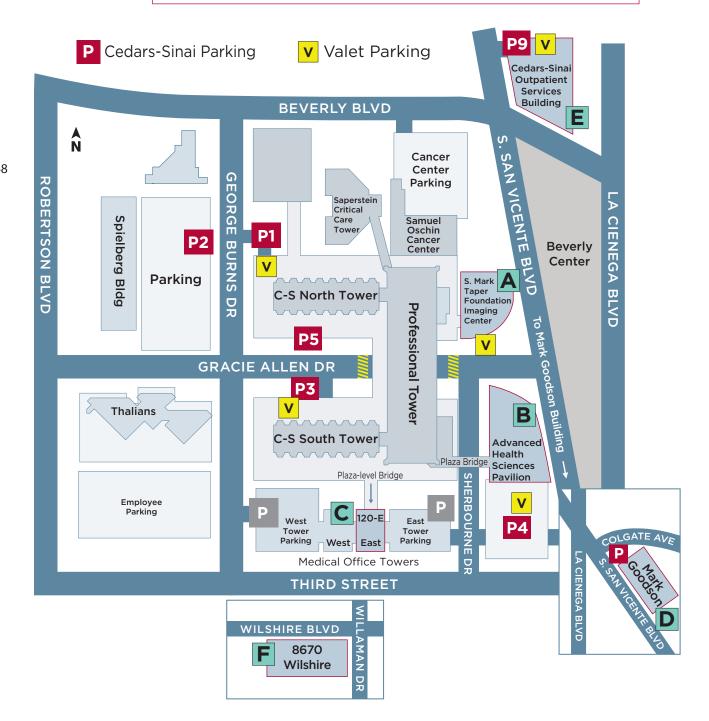

S. MARK TAPER FOUNDATION IMAGING CENTER CORNER OF SAN VICENTE BLVD. & GRACIE ALLEN DR. 8705 GRACIE ALLEN DRIVE, LOS ANGELES CA 90048 VALET AND PATIENT DROP OFF IN FRONT:

VALET AND PARKING IN LOT P4

Α

#### **B** ADVANCED HEALTH SCIENCES PAVILION 127 S. SAN VICENTE BLVD.,

SUITE #A-2500, PLAZA LEVEL LOS ANGELES CA 90048 VALET AND PARKING AVAILABLE IN LOT P4

#### C MEDICAL OFFICE TOWERS 8631 W. THIRD ST., SUITE 120 EAST LOS ANGELES CA 90048 PARKING LOT P4 SUGGESTED

#### D MARK GOODSON BUILDING 444 S. SAN VICENTE BLVD., SUITE 106, FIRST FLOOR LOS ANGELES CA 90048 PARKING ON SITE